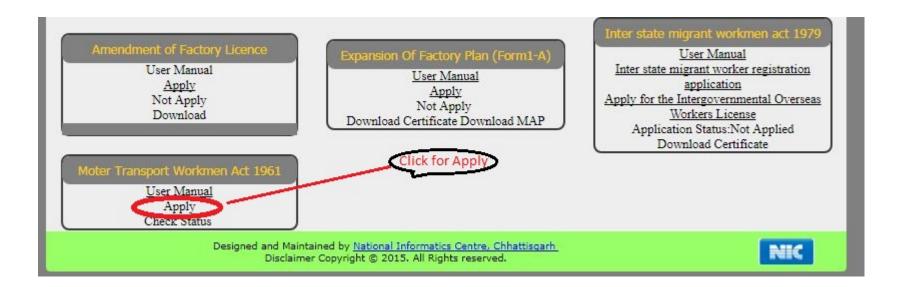

4. Check status • & download approval & certificate Check status of application and download/view approved certificate

i. Go to e-dashboard, Click "Apply" under License for Contractors

ii. A form opens, fill the details and attach the scanned documents and click submit.